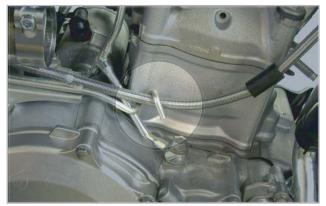

## YAMAHA YFZ450R SPECIAL INSTRUCTIONS

The MegaBomb requires a slight modification for proper fitting and performance.

- 1. Make sure the engine is completely cool prior to installation and the vehicle is in a stable position.
- 2. Remove stock header as specified in instructions.
- 3. Bend brakeline support until enough clearance is gained to install the FMF Header without any obstuctions. Take care not to damage oil line.
- 4. Follow header instructions for installation.

(090325) #000921