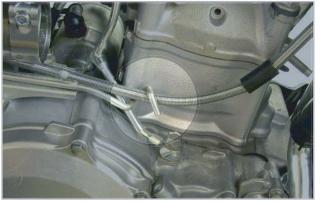

## YAMAHA YFZ450R SPECIAL INSTRUCTIONS

The MegaBomb requires a slight modification for proper fitting and performance.

- 1. Make sure the engine is completely cool prior to installation and the vehicle is in a stable position.
- 2. Remove stock header as specified in instructions.
- 3. Bend brakeline support until enough clearance is gained to install the FMF Header without any obstuctions. Take care not to damage oil line.
- 4. Follow header instructions for installation.

(090325) #000921