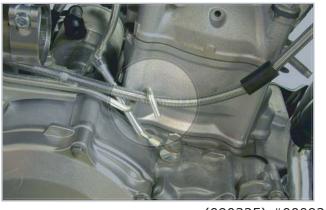

## YAMAHA YFZ450R SPECIAL INSTRUCTIONS

The MegaBomb requires a slight modification for proper fitting and performance.

- 1. Make sure the engine is completely cool prior to installation and the vehicle is in a stable position.
- 2. Remove stock header as specified in instructions.
- 3. Bend brakeline support until enough clearance is gained to install the FMF Header without any obstuctions. Take care not to damage oil line.
- 4. Follow header instructions for installation.

(090325) #000921