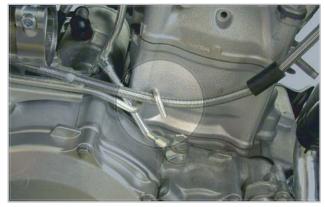

## YAMAHA YFZ450R SPECIAL INSTRUCTIONS

The MegaBomb requires a slight modification for proper fitting and performance.

- 1. Make sure the engine is completely cool prior to installation and the vehicle is in a stable position.
- 2. Remove stock header as specified in instructions.
- 3. Bend brakeline support until enough clearance is gained to install the FMF Header without any obstuctions. Take care not to damage oil line.
- 4. Follow header instructions for installation.

(090325) #000921